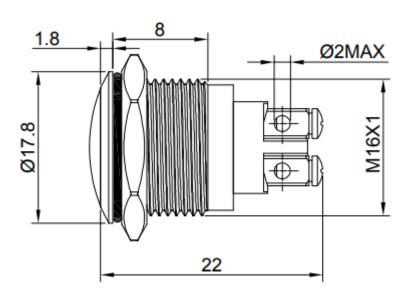

### Dimensions

\*unit: mm

16 mm

According to drawing

IP65 / IK10

500.000 times momentary 200.000 times latching

Stainless steel , Aluminum oxide brass nickelplated, Brass chrome-plated

Panel Mounting