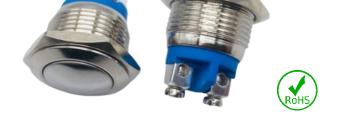

#### Description

Panel mounted Push buttons are used in a wide variety of applications and can be executed (without) LED lights and with a latching or momentary contact.

# Push Button SPB16-DN1-xxx-xxx