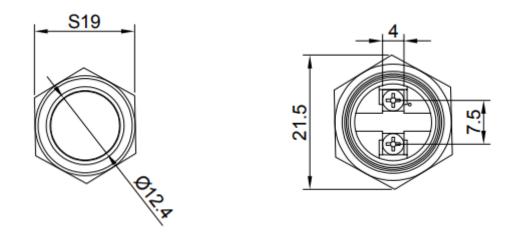

Proporties | Description                                                      |
|-----------------------|------------------------------------------------------------------|
| Switch rating         | 5A/250VAC                                                        |
| LED                   | Included, common Anode/Cathode                                   |
| LED Color             | Green, Blue, Red, White, Yellow, RGB or a combination of colours |
| LED Voltage           | 3 V – 220 V                                                      |
| LED Current           | 3mA – 20mA                                                       |
| LED Life              | 40.000 hours                                                     |

### Dimensions

\*unit: mm





# Push Button SPB16-DN1-xxx-xxx





### **Ordering information**

Ordering can be done via <u>www.summit-electronics.com</u> or via <u>info@summit-electronics.com</u>. Please contact us for more information. Customisation of the product is available on request.

### **Technical support**

For all product questions please contact us via info@summit-electronics.com

### Document revision

| Rev    | Date       | changes                 |
|--------|------------|-------------------------|
| V01.00 | 23-12-2024 | First issue of document |